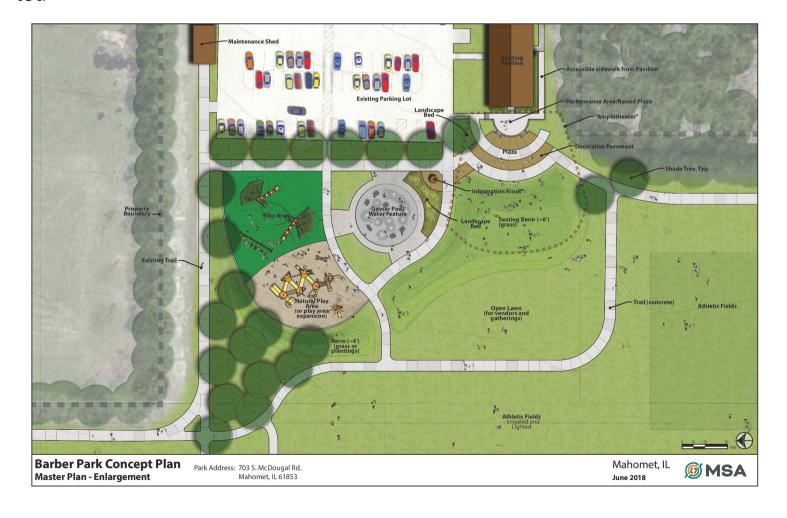

## **PROJECT LOCATION**

Barber Park is Mahomet's community park that spans approximately 55 acres. Centrally located and connected to the Village pathway system, Barber Park is located along the tree-lined banks of the Sangamon River and is largely undeveloped and natural. The site includes a 10 foot wide path connecting the paved parking lot to the Village of Mahomet Bikepath system, 2 "raised" multipurpose fields and abundant flexible open space used for soccer, football and more. A pavilion, kitchen and restroom structures are situated near the parking lot.